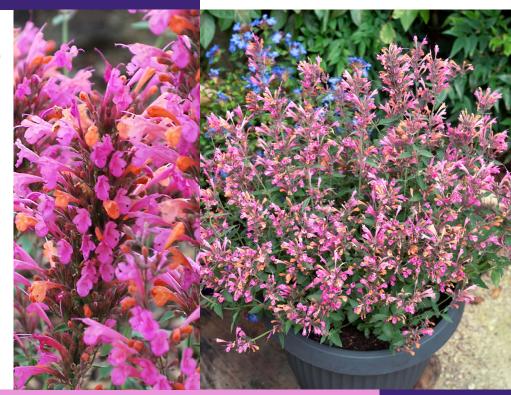

# FIESTA™ Salmon & Pink

### **FEATURES**

Two toned flower spikes from summer through to autumn.

Compact and low growing - ideal for small spaces and containers.

Hardy and fast growing.

Water wise with minimal maintenance.

### **FOR**

Bright colour for entrance ways and entertainment areas.

Perfect for patio containers or dotted through a mixed garden bed.

Great effects when planted in small groups.

Attracts many types of pollinators.