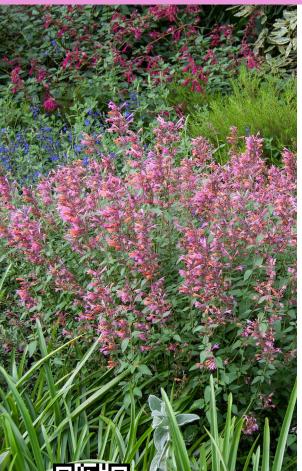

# FIESTA™ Salmon & Pink

### **FEATURES**

Two toned flower spikes from summer through to autumn.

Compact and low growing - ideal for small spaces and containers.

Hardy and fast growing.

Water wise with minimal maintenance.

### **FOR**

Bright colour for entrance ways and entertainment areas.

Perfect for patio containers or dotted through a mixed garden bed.

Great effects when planted in small groups.

Attracts many types of pollinators.

Perfect for cottage or wild flower style gardens.